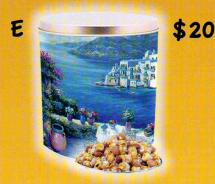

\*Supreme Caramel Crunch with Almonds, Pecans, and Cashews Buttery sweet gourmet caramel corn with whole and crushed nuts- 20 oz

7 Pack Butter **Microwave Popcorn** A convenient way to enjoy popcorn with a rich buttery flavor anytime of the day Op