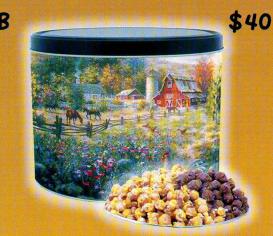

\*3 Way Premium Tin A rich sampling of some of our most decadent products that include Supreme Caramel w/whole and crushed almonds, pecans & cashews, Chocolatey Caramel Popcorn, and our rich Butter Toffee Caramel Corn - 36 oz