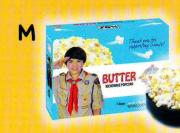

\*Supreme Caramel Crunch with Almonds, Pecans, and Cashews Buttery sweet gourmet caramel corn with whole and crushed nuts- 20 oz

7 Pack Butter **Microwave Popcorn** A convenient way to enjoy popcorn with a rich buttery flavor anytime of the day Op