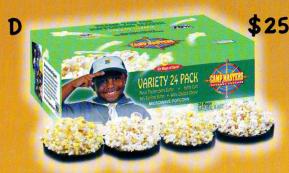

24 Pack Movie Theater Extra Butter **Microwave Popcorn** Popcorn perfectly seasoned with EXTRA Buttery flavor just like the movie theaters. America's #1 selling flavor! On

24 Pack Variety Microwave Popcorn 6 — Movie Theater Extra Butter 6 - 94% Fat Free Butter 6 --- Sweet & Salty Kettle Corn 6 — White Cheddar Cheese Op