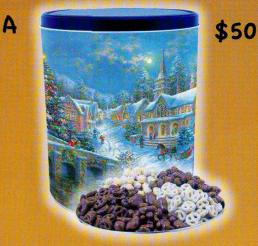

#### **Z** \$25 Military Donation

**Choose Item Z and CAMP MASTERS** will send \$25 worth of popcorn to our military personnel.

\*5 Way Chocolatey Treasures Tin A Chocolate Lovers Dream. Our best Chocolatey products that will be a great treat for any occasion. Includes: Chocolatey Caramel Corn, Chocolatey Pretzels, White Frosted Pretzels, White Frosted Caramel Corn, and delicious morsels of Chocolatey Covered Peanut Brittle Bites- 76 oz