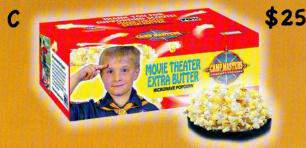

24 Pack Movie Theater Extra Butter **Microwave Popcorn** Popcorn perfectly seasoned with EXTRA Buttery flavor just like the movie theaters. America's #1 selling flavor! On

24 Pack Variety Microwave Popcorn 6 — Movie Theater Extra Butter 6 - 94% Fat Free Butter 6 --- Sweet & Salty Kettle Corn 6 — White Cheddar Cheese Op