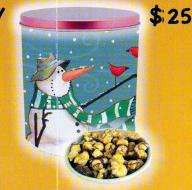

**Chocolatey Drizzled Caramel w/Nuts** Buttery gourmet caramel popcorm w/nuts & rich chocolatey drizzle-17oz Op

14 Pack Sweet & Salty Kettle Corn **Microwave Popcorn** A sweet and salty old fashioned kettle corn taste, like the popcorn at old time county fairs!